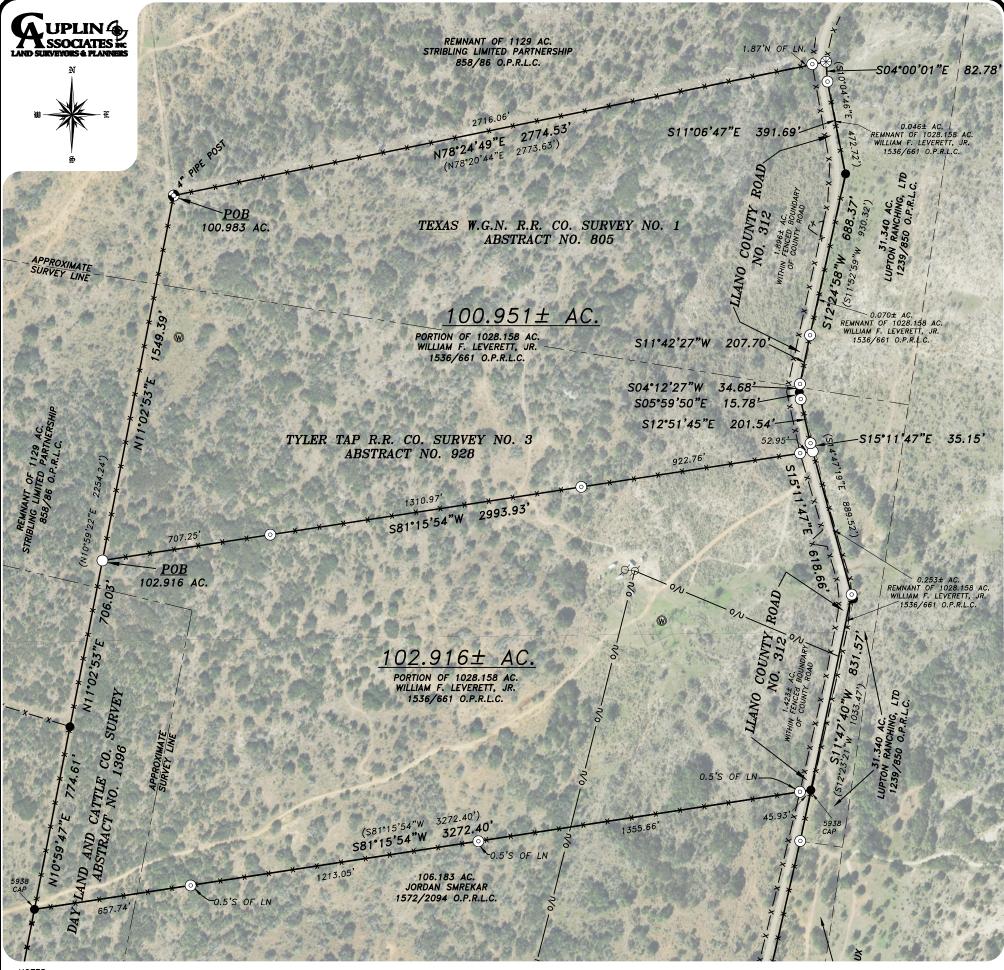

## LAND TITLE SURVEY

LOCAL ADDRESS: LLANO COUNTY ROAD NO. 312, LLANO COUNTY, TEXAS.

<u>BEING A 102.916 ACRE TRACT</u> OUT OF THE TYLER TAP R.R. CO. SURVEY NO. 3, ABSTRACT NO. 928, THE DAY LAND AND CATTLE CO. SURVEY, ABSTRACT NO. 1396 IN LLANO COUNTY, TEXAS, AND BEING A PORTION OF A CALLED 1028.158 ACRE TRACT OF LAND DESCRIBED IN DOCUMENT TO WILLIAM F. LEVERETT IN VOLUME 1536, PAGE 661 OF THE OFFICIAL PUBLIC RECORDS OF LLANO COUNTY, TEXAS, SAID 102.916 ACRE TRACT BEING MORE PARTICULARLY DESCRIBED BY SEPARATE METES AND BOUNDS DESCRIPTION TO ACCOMPANY THIS SURVEY OF EVEN DATE. 0.P

ACRE TRACT OUT OF THE TYLER TAP RR. CO. SURVEY NO. 3, ABSTRACT NO. 928, AND THE TEXAS W.G.N.R.R. CO. SURVEY NO. 1, BEING A 100.951

| L $l$         | EGEND                                                                                                                    |
|---------------|--------------------------------------------------------------------------------------------------------------------------|
| •             | 1/2" IRON PIN FOUND<br>(UNLESS NOTED)                                                                                    |
| ()<br>()      | 3" STEEL PIPE FENCE POST<br>COTTON SPINDLE FOUND                                                                         |
|               | 60D NAIL FOUND<br>SET 1/2" IRON PIN<br>WITH 5938 PROPERTY CAP<br>CALC POINT                                              |
| /<br>P.R.L.C. | VOLUME/PAGE<br>PLAT RECORDS LLANO CO.<br>DEED RECORDS LLANO CO.<br>OFFICIAL PUBLIC RECORDS<br>OF REAL PROPERTY LLANO CO. |
| 0.P.R.L.C.    | OFFICIAL PUBLIC RECORDS<br>OF LLANO COUNTY                                                                               |
| С.М.          | CONTROLLING MONUMENT<br>RECORD INFO/SUBJECT                                                                              |
|               | RECORD INFO/ADJOINER<br>UTILITY POLE<br>OVERHEAD LITULITY                                                                |

-o/u- OVERHEAD UTILITY

WELL

-x- WIRE FENCE

 $\odot$ 

ABSTRACT NO. 805 IN LLAND COUNTY, TEXAS, AND BEING A PORTION OF A CALLED 1028.158 ACRE TRACT OF LAND DESCRIBED IN DOCUMENT TO WILLIAM F. LEVERETT IN VOLUME 1536, PAGE 661 OF THE OFFICIAL PUBLIC RECORDS OF LLAND COUNTY, TEXAS, SAID 100.951 ACRE TRACT BEING MORE PARTICULARLY DESCRIBED BY SEPARATE METES AND BOUNDS DESCRIPTION TO ACCOMPANY THIS SURVEY OF EVEN DATE.